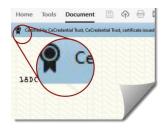

For more information on CeCredential Trust, click <u>here</u>.

or visit https://u.tamu.edu/CeDiploma-Validation

• To verify the digital signature:

This credential is certified by **CeCredential Trust** and should read as such. The ribbon signifies that both pages of this document have not been modified since issued. Do not trust this document if any other symbol is displayed.